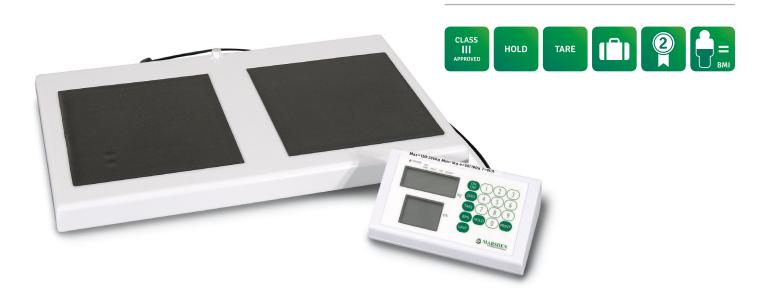

M-530

Marsden Portable Floor Scale

Extra Wide, Low Profile Suitable for All Patients

**Discreet Weighing** 

High Capacity Ideal for GP Surgeries & Weight Management Clinics

**Light Platform** 

## **Description**

Marsden M-530 is a must for all GP surgeries. It allows for discrete weighing of heavy patients that traditional scales found in GP surgeries cannot.

The extra wide base enables obese and elderly patients, unable to stand on a small platform, to be weighed safely and accurately. The lightweight aluminium construction and the carry case make the scale ideal for home visits.

## **Features**

| Capacity        | 300kg / 500kg          |
|-----------------|------------------------|
| Graduations     | 50g<150kg>100g (300kg) |
| Dimensions      | 600mm x 50mm x 390mm   |
| Weight of scale | 8kg                    |
| Power Supply    | Mains / Rechargeable   |